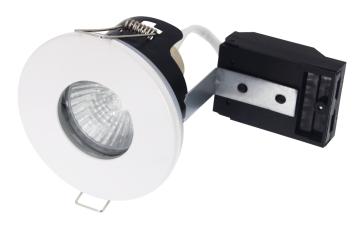

#### White open back IP65 fire rated downlight

#### Part No: FN-S-WH

- Twist off bezel
- Loop In/Out Push Fit Terminal
- 30,60,90 minute fire rated timber joist
- Engineered joist tested including i-joist & posi joist details on request