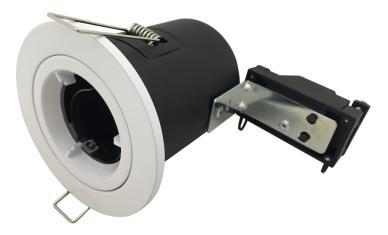

## White fixed fire rated downlight

Part No: FF-WH

- Die-cast twist and lock
- Screw terminal block

## **Technical Specification**

| Part No       | FF-WH |
|---------------|-------|
| Finish        | White |
| Voltage       | 240   |
| IP Rating     | 20    |
| Lamp Holder   | GU10  |
| Lamp Included | No    |
| Depth         | 110   |
| Diameter      | 86    |