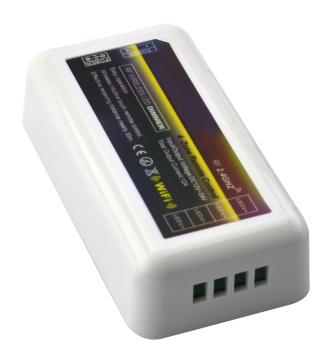

## Single colour 4 zone RF receiver

Part No: RF-Z1C-REC

- Several individual receivers can be linked to each zone giving a flexible system for switching, controlling & dimming of LED products
- At least one receiver required per zone
- Works on 12 & 24V
- 12 144W max load
- 24V 288W max load

## **Technical Specification**

| Part No   | RF-Z1C-REC              |
|-----------|-------------------------|
| Finish    | White                   |
| Voltage   | 12/24                   |
| Wattage   | 12V - 144W / 24V - 288W |
| IP Rating | 20                      |