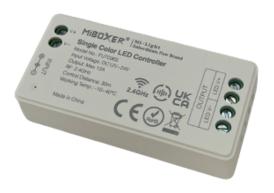

## Single colour 4 zone RF receiver with JB6 junction block

Part No: RF-Z1C-RECS-JB6

• Several individual receivers can be linked to each zone giving a flexible system for switching, controlling & dimming of LED products

- At least one receiver required per zone
- Works on 12 & 24V
- 12 144W max load
- 24V 288W max load

## **Technical Specification**

| Part No   | RF-Z1C-RECS-JB6         |
|-----------|-------------------------|
| Finish    | White                   |
| Voltage   | 12/24                   |
| Wattage   | 12V - 144W / 24V - 288W |
| IP Rating | 20                      |
| 1 - 5 2   | Light Colutions 10 T    |