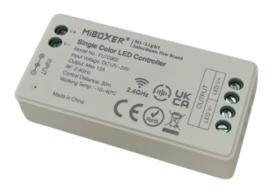

## Single colour 4 zone RF receiver with AMP6 junction block

Part No: RF-Z1C-RECS-AMP6

• Several individual receivers can be linked to each zone giving a flexible system for switching, controlling & dimming of LED products

- At least one receiver required per zone
- Works on 12 & 24V
- 12 144W max load
- 24V 288W max load

## **Technical Specification**

| Part No   | RF-Z1C-RECS-AMP6        |
|-----------|-------------------------|
| Finish    | White                   |
| 1 111311  | VVIIIce                 |
| Voltage   | 12/24                   |
|           | ,_ :                    |
| Wattage   | 12V - 144W / 24V - 288W |
|           | 22                      |
| IP Rating | 20                      |
| 1 of 2    | Light Solutions 10 T    |