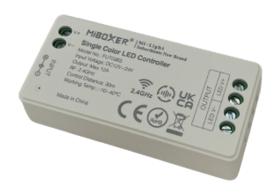

## Single colour 4 zone RF receiver

Part No: RF-Z1C-RECS

- Several individual receivers can be linked to each zone giving a flexible system for switching, controlling & dimming of LED products
- At least one receiver required per zone
- Works on 12 & 24V
- 12 144W max load
- 24V 288W max load

## **Technical Specification**

| Part No   | RF-Z1C-RECS             |
|-----------|-------------------------|
| Finish    | White                   |
| Voltage   | 12/24                   |
| Wattage   | 12V - 144W / 24V - 288W |
| IP Rating | 20                      |