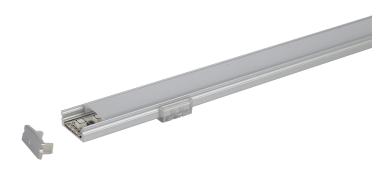

## JXS surface mount white profile

Part No: JXS-WH-PROFILE

- Surface mount profile in white
- Fits 12mm wide LED tape
- Available in 2.5m lengths
- Clear, frosted and opal diffuser available

## **Technical Specification**

| Part No              | JXS-WH-PROFILE |
|----------------------|----------------|
| Finish               | White          |
| Width                | 17             |
| Internal Width       | 12             |
| Depth                | 8              |
| Material / Made From | Metal          |