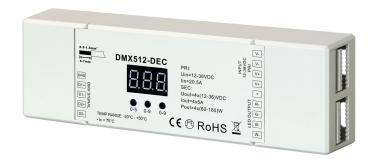

## DMX512 decoder

Part No: DMX512-DEC

- For use with DMX digital controller for colour changing and dimming procedures
- The decoder connects to a DMX controller and enables signals and data to be sent to the LED tape or fittings and data to be sent to the LED tape or fittings
- Input: DMX512 signal
- Data connection RJ45 (Cat 5)
- 12V 4 x 60W max load
- 24V 4 x 120W max load

## **Technical Specification**

| Part No   | DMX512-DEC                     |
|-----------|--------------------------------|
| Finish    | White                          |
| Voltage   | 12/24                          |
| Wattage   | 12V - 4 x 60W / 24V - 4 x 120W |
| IP Rating | 20                             |