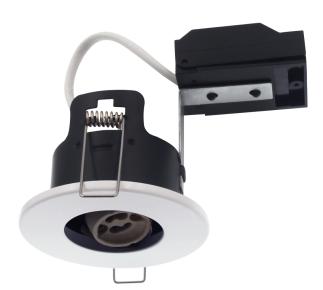

## Chrome open back fixed fire rated downlight

Part No: FN-F-CH

- Twist off bezel
- Loop In/Out Push Fit Terminal
- 30,60,90 minute fire rated timber joist
- Engineered joist tested including i-joist & posi joist details on request