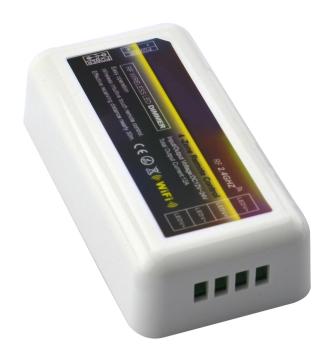

## **CCT 4 zone RF receiver**

Part No: RF-Z2-REC

- This receiver & remote control allows management of CCT products on up to 4 zones
- Several individual receivers can be linked to each zone giving a flexible system for switching and dimming of LED tape & fittings
- At least one receiver required per zone
- Works on 12 and 24V

## **Technical Specification**

| Part No   | RF-Z2-REC               |
|-----------|-------------------------|
| Finish    | White                   |
| Voltage   | 12/24                   |
| Wattage   | 12V - 144W / 24V - 288W |
| IP Rating | 20                      |
| Length    | 85                      |