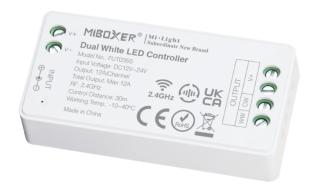

## **CCT 4 zone RF receiver**

Part No: RF-Z2C-RECS

- This receiver & remote control allows management of CCT products on up to 4 zones
- Several individual receivers can be linked to each zone giving a flexible system for switching and dimming of LED tape & fittings
- At least one receiver required per zone
- Works on 12 and 24V

## **Technical Specification**

| Part No   | RF-Z2C-RECS             |
|-----------|-------------------------|
| Finish    | White                   |
| Voltage   | 12/24                   |
| Wattage   | 12V - 144W / 24V - 288W |
| IP Rating | 20                      |