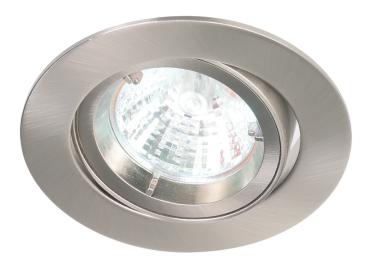

## Brushed nickel tilt round GU10 downlight

Part No: CDTGUBC

- Die-cast twist and lock
- Lamp not included

## **Technical Specification**

| Part No       | CDTGUBC        |
|---------------|----------------|
| Finish        | Brushed Nickel |
| Voltage       | 240            |
| IP Rating     | 20             |
| Lamp Holder   | GU10           |
| Lamp Included | No             |
| Depth         | 40             |
| Diameter      | 95             |