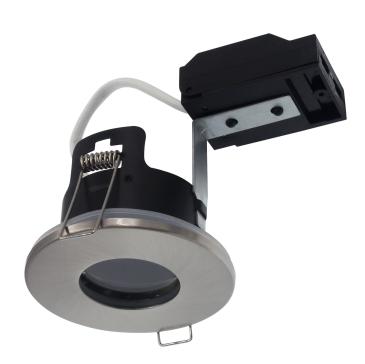

## brushed nickel open back IP65 fire rated downlight

Part No: FN-S-BN

- Twist off bezel
- Loop In/Out Push Fit Terminal
- 30,60,90 minute fire rated timber joist
- Engineered joist tested including i-joist & posi joist details on request