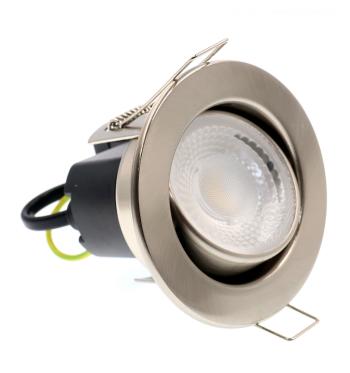

## 5W LED Tilt dimmable fixed fire rated brushed nickel finish -4000k

Part No: JET-T-BN-4K

- Integrated driver
- 60° Beam Angle
- 0-100% Dimmable
- Bezel included
- 30,60,90 minute fire rated timber joist
- Engineered joist tested including i-joist & posi joist details on request

## **Technical Specification**

| Part No                                                               | JET-T-BN-4K                                                                              |
|-----------------------------------------------------------------------|------------------------------------------------------------------------------------------|
| Lumens                                                                | 500                                                                                      |
| ССТ                                                                   | 4000                                                                                     |
| Colour Temperature                                                    | Neutral White                                                                            |
| Finish                                                                | Brushed Nickel                                                                           |
| Voltage                                                               | 240                                                                                      |
| Wattage                                                               | 5                                                                                        |
| CRI                                                                   | 80                                                                                       |
| IP Rating                                                             | 20                                                                                       |
| Dimmable                                                              | Υ                                                                                        |
| Lamp Holder                                                           | Integrated LED                                                                           |
| Depth                                                                 | 91                                                                                       |
| Diameter                                                              | 81.5                                                                                     |
| Cut Out                                                               | 65                                                                                       |
| Class 1 or 2 or 3                                                     | 1                                                                                        |
| Material / Made From<br>2 of 3<br>(PDF generated 16/05/2024 13:22:34) | Pressed Steel<br>Light Solutions, 10 Tud<br>Tel: +44 (0)01494 622422 Email: info@light-s |