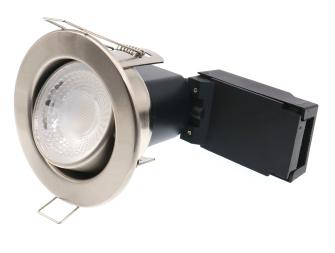

## 5W LED Tilt dimmable fixed fire rated brushed nickel finish -4000k

Part No: JET-T-BN-4K

- Integrated driver
- 60° Beam Angle
- 0-100% Dimmable
- Bezel included
- 30,60,90 minute fire rated timber joist
- Engineered joist tested including i-joist & posi joist details on request

## **Technical Specification**

| Part No                                                               | JET-T-BN-4K                                                                              |
|-----------------------------------------------------------------------|------------------------------------------------------------------------------------------|
| Lumens                                                                | 500                                                                                      |
| ССТ                                                                   | 4000                                                                                     |
| Colour Temperature                                                    | Neutral White                                                                            |
| Finish                                                                | Brushed Nickel                                                                           |
| Voltage                                                               | 240                                                                                      |
| Wattage                                                               | 5                                                                                        |
| CRI                                                                   | 80                                                                                       |
| IP Rating                                                             | 20                                                                                       |
| Dimmable                                                              | Υ                                                                                        |
| Lamp Holder                                                           | Integrated LED                                                                           |
| Depth                                                                 | 91                                                                                       |
| Diameter                                                              | 81.5                                                                                     |
| Cut Out                                                               | 65                                                                                       |
| Class 1 or 2 or 3                                                     | 1                                                                                        |
| Material / Made From<br>2 of 3<br>(PDF generated 16/05/2024 13:22:34) | Pressed Steel<br>Light Solutions, 10 Tud<br>Tel: +44 (0)01494 622422 Email: info@light-s |